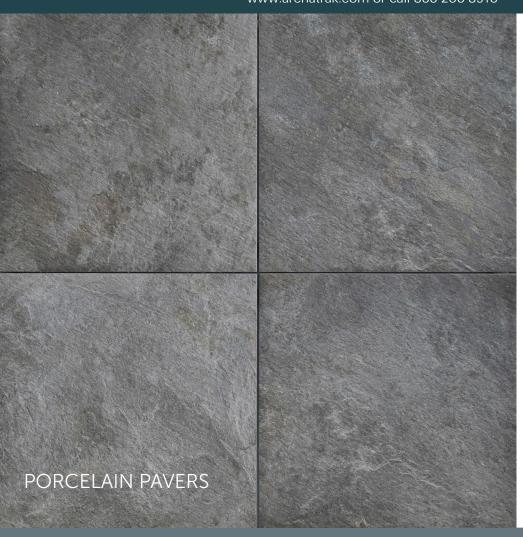

## **KRONOS SILVER BLACK**

Dark charcoal quartzite look with a lively sparkle to the deep colored body.

Individual pavers display moderately high color variation. Moderately textured finish with split rock appearance.

Color & Shade Variation:

Very high shade & texture variation & random color differences

Size:

23 1/2" x 23 1/2"

47 1/8" x 23 1/2"

Thickness: 3/4"

Weight: 9 lb/sq.ft.

Packing: 2 pcs/ctn (24"x24")